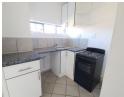

## 3 Bedroom Unit in Boksburg South

Situated in Boksburg, Dawn Park area these 3 bedroom, 1 bathroom DUPLEX units also have a spacious lounge and kitchen on the ground floor.

Fitted with a prepaid electricity Meter.