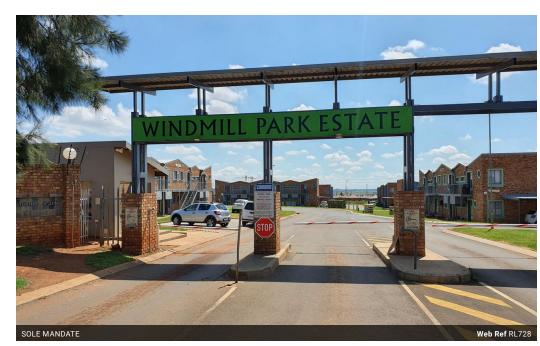

## 3 Bedroom Unit in Boksburg South

Situated in Boksburg, Dawn Park area these 3 bedroom, 1 bathroom DUPLEX units also have a spacious lounge and kitchen on the ground floor.

Fitted with a prepaid electricity Meter.

Each unit has a covered carport.

There are 4 parks fitted with swings and jungle gyms for children.
The complex has 24 hour security and is also on the public transport route into Boksburg, Johannesburg and surrounding areas.