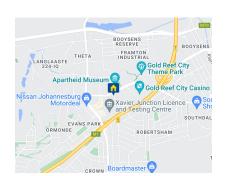

Situated right next to the Gold Reef City casino.

There is parking for one vehicle per unit and security is maintained by the presence of 24 hour security officers.

There is a monthly levy and maintenance contribution of R550 for the upkeep of the complex.