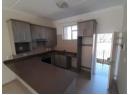

## 2 Bedroom unit in Ormonde

Situated next to Gold Reef City Casino!

Offering you a spacious modern kitchen with loads of cupboard space, lounge large enough to have a dining area, leading out to your balcony.

Modern 2 bedroom unit with built-in cupboards, 2 modern bathrooms, Fully tiled with modern finishings.

Situated right next to the Gold Reef City casino.

There is parking for one vehicle per unit and security is maintained by the presence of 24 hour security officers.