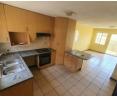

## 2 Bedroom Unit in Birchleigh Kempton Park

This is a duplex unit with the lounge and open plan kitchen area on the ground floor and a small garden leading off the lounge.

Upstairs is the bathroom with 2 bedrooms. The unit has one allocated carport for parking and electricity is pre-paid.