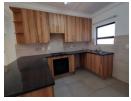

## Olympus Pretoria 2 Bed units

This unit offers you a kitchen with ample cupboard space, open plan lounge leading out to your patio.

Offering you 2 bedrooms with built-in cupboards and 2 modern bathrooms