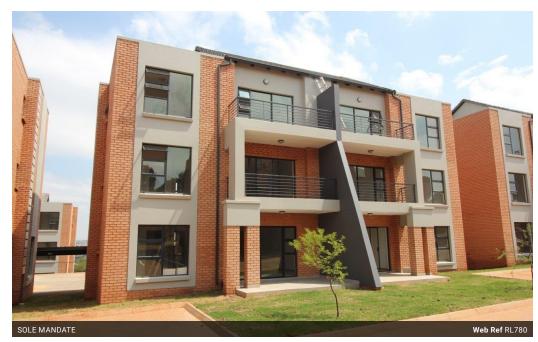

## Olympus Pretoria 2 Bed units

This unit offers you a kitchen with ample cupboard space, open plan lounge leading out to your patio.

Offering you 2 bedrooms with built-in cupboards and 2 modern bathrooms

Each unit has one covered carport and one open parking space. Ample visitors parking also available.

Additional features include: fibre connection and magnificent views.

Closely located to Olympus Village newly operating shopping mall. Each unit has its own pre-paid electricity meter.